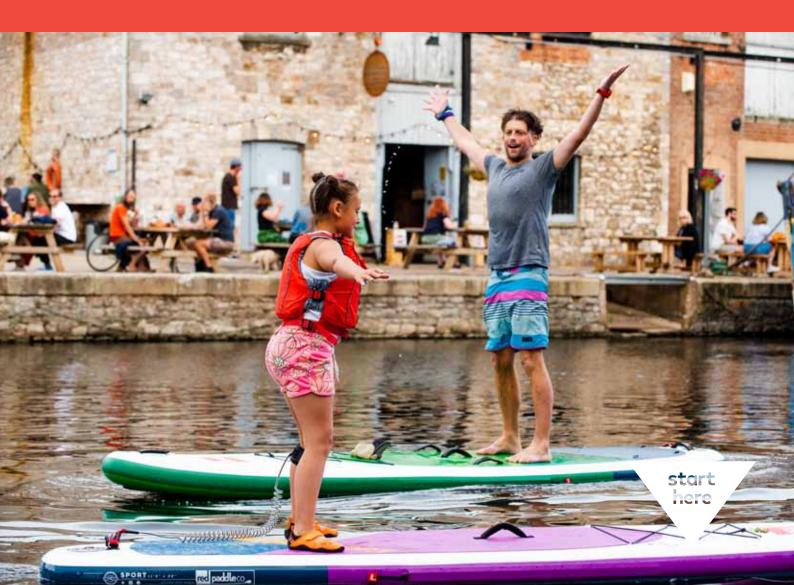

# visit e eter

MEMBERSHIP PACK 2022-23

www.visitexeter.com

We offer four levels of annual membership: Bronze, Silver, Gold and Platinum - with all members receiving the following promotional and business support as part of their membership: